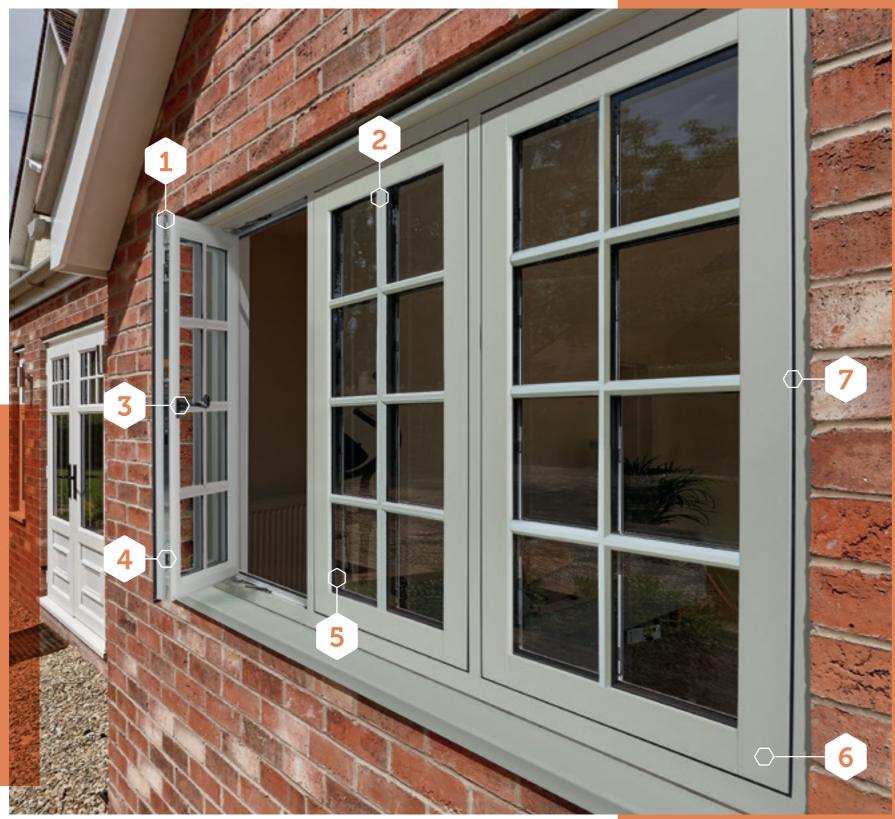

# Features and benefits

- **1.** Secured by Design and Part Q compliant
- **2.** Bespoke traditional astragal bar
- 3. Monkey tail handle
- **4.** SAC locking system as standard and night vent facility
- **5.** A+ energy rated option
- **6.** Traditional mechanical joint options
- **7.** Q-Lon weatherseal as standard