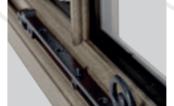

Designed to match the appearance of timber, the flush sash has all of the style with none of the setbacks. Using equal sightlines, the window frames appear the same width, to give your property an understated symmetrical perfection. With the option for mechanical joints, you won't find a window that looks so simple yet so flawless.

The flush sash window is designed to work in a traditional property, rather than feel like an out of place modern addition. With modern technology packed inside a traditional frame, this is the best of both worlds for any home that wants to maintain its aesthetic without making compromises in security and energy efficiency.

# Mechanical Joint -A Traditional Timber Look Without The Maintenance

For that true timber finish, our traditional mechanical sash joints provide a timeless elegant finish to your home. Designed to give you a traditional mechanical sash finish both inside and out.