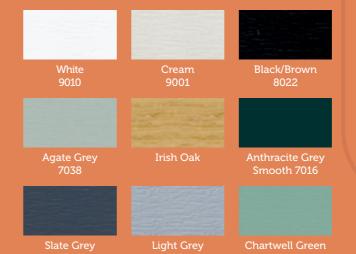

# **Colour and Foil Options**

We have a complete range of solid and woodgrain foils to choose from. All designed to offer you a comprehensive range of traditional and contemporary finishes to suit your home and lifestyle.

### **PVC Finishes**

Signature White

# **Standard Foils**

# **Special Foils**

<sup>\*</sup> Colours in the brochure are for visual purposed; for an exact colour ask to see a colour swatch from your SafeChoice installer

Other foils or bespoke colour offerings are available