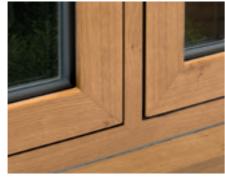

# Mechanical Joint -A Traditional Timber Look Without The Maintenance

For that true timber finish, our traditional mechanical sash joints provide a timeless elegant finish to your home. Designed to give you a traditional mechanical sash finish both inside and out.

Far Left: Anthracite grey foil with mechanical sash

Middle: Irish oak foil with welded joint

Above: White foil with astragal bar and monkey tail handle