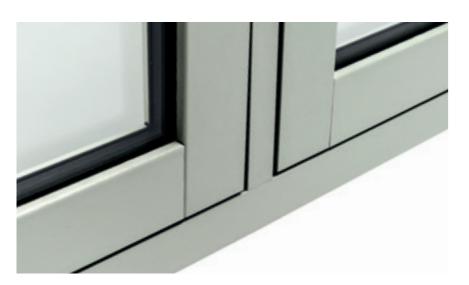

# Mechanical Joint -A Traditional Timber Look Without The Maintenance

For that true timber finish, our traditional mechanical sash joints provide a timeless elegant finish to your home. Designed to give you a traditional mechanical sash finish both inside and out.

Welded Joint -A Contemporary Style for Any Home

Flush windows are suitable for any application, our welded finish offers clean lines to suit any modern or contemporary home. Sleek, clean lines with the added benefit of high performance energy rating and U values.