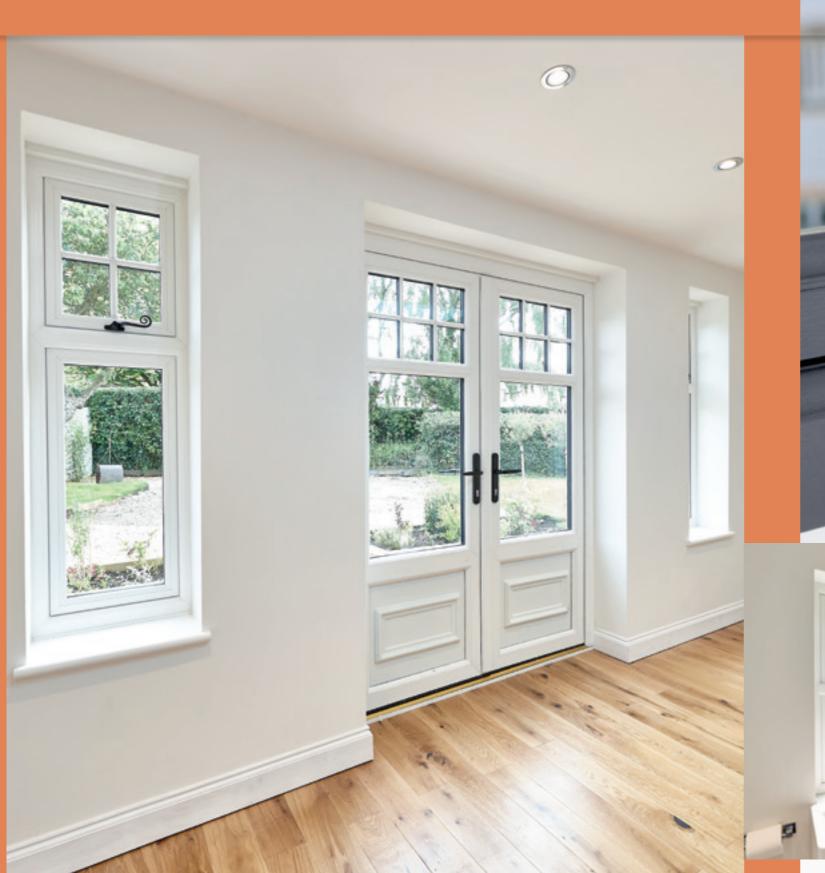

# Traditional Look With Modern Technology

Flush sash windows bring all the beauty of heritage designs, without any of the drawbacks. Whether your home is a traditional country house or modern city flat, the flush sash brings elegance and quality into every home.

The flush sash window is designed to work in a traditional property, rather than feel like an out of place modern addition. With modern technology packed inside a traditional frame, this is the best of both worlds for any home that wants to maintain its aesthetic without making compromises in security and energy efficiency.