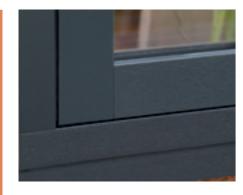

# Mechanical Joint -A Traditional Timber Look Without The Maintenance

For that true timber finish, our traditional mechanical sash joints provide a timeless elegant finish to your home. Designed to give you a traditional mechanical sash finish both inside and out.

Welded Joint -A Contemporary Style for Any Home

Flush windows are suitable for any application, our welded finish offers clean lines to suit any modern or contemporary home. Sleek, clean lines with the added benefit of high performance energy rating and U values.

Far Left: Anthracite grey foil with mechanical sash

Middle: Irish oak foil with welded joint

Above: White foil with astragal bar and monkey tail handle