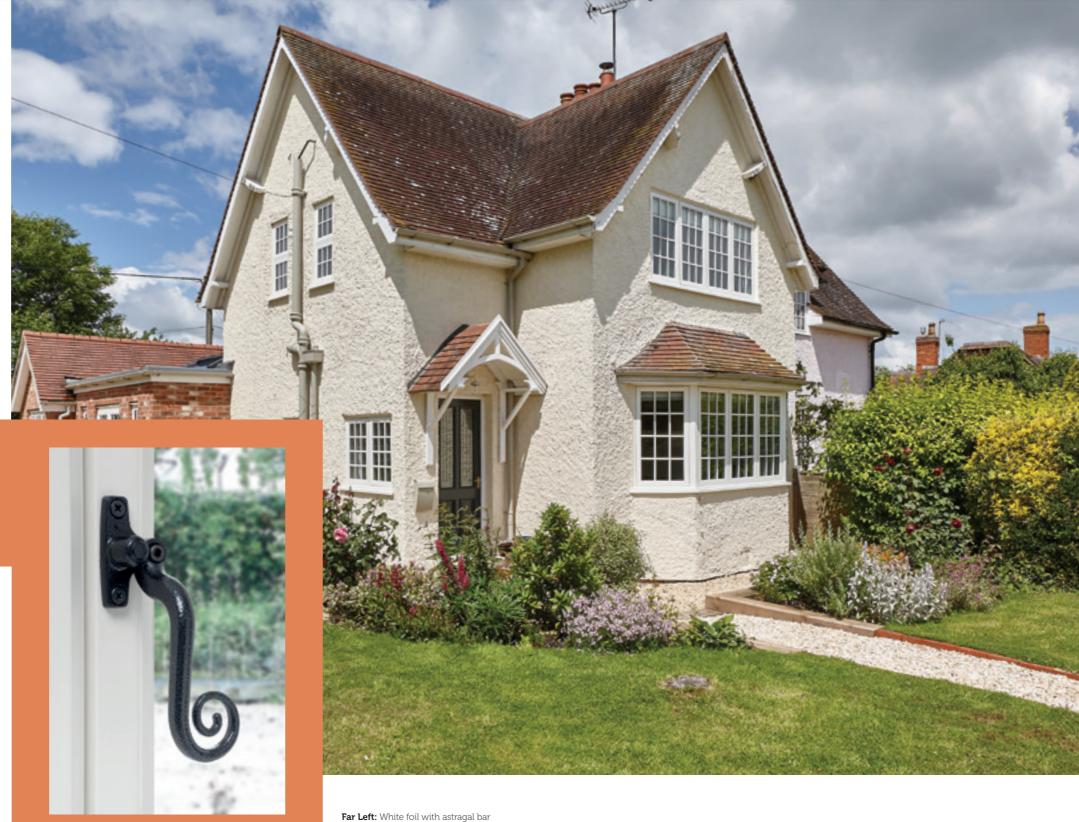

Left: White with black monkey tale handle

Above: Agate grey with mechanical sash & mullion

"Outside and in, bespoke both finishes with colours to enhance the look of your home"

Left: White foil with astragal bar and monkey tail handle