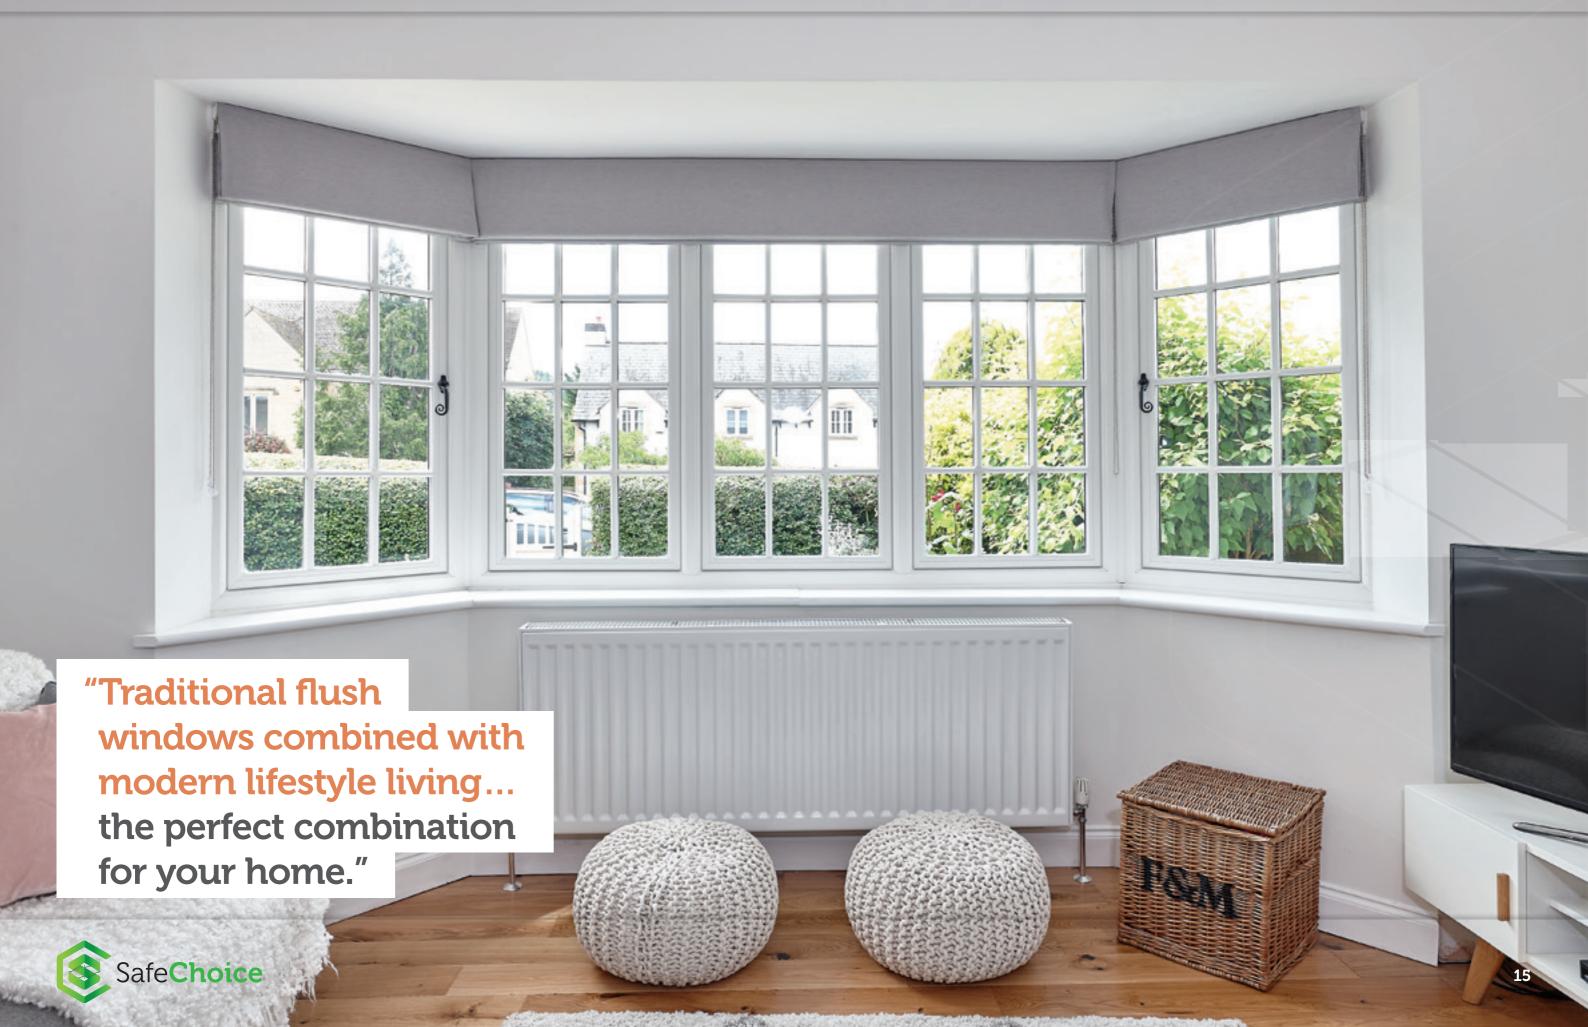

# Traditional Look With Modern Technology

Flush sash windows bring all the beauty of heritage designs, without any of the drawbacks. Whether your home is a traditional country house or modern city flat, the flush sash brings elegance and quality into every home.

The flush sash window is designed to work in a traditional property, rather than feel like an out of place modern addition. With modern technology packed inside a traditional frame, this is the best of both worlds for any home that wants to maintain its aesthetic without making compromises in security and energy efficiency.