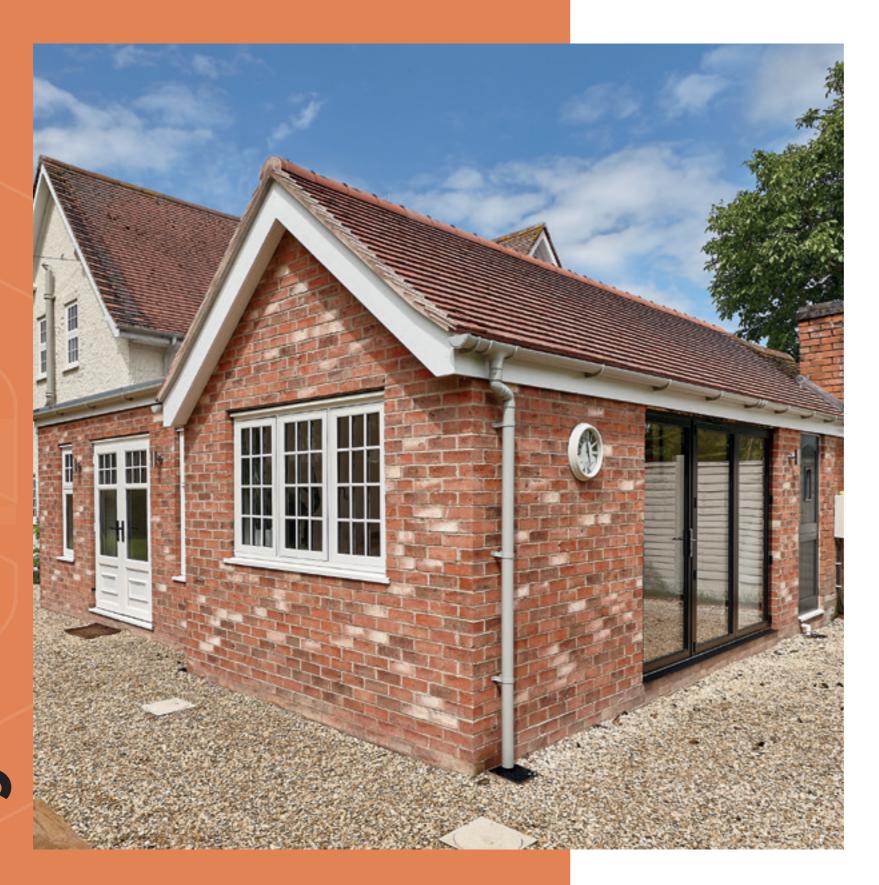

The flush sash window is designed to work in a traditional property, rather than feel like an out of place modern addition. With modern technology packed inside a traditional frame, this is the best of both worlds for any home that wants to maintain its aesthetic without making compromises in security and energy efficiency.

# **Peace of Mind**

The flush sash window is designed to work in a traditional property, rather than feel like an out of place modern addition. With modern technology packed inside a traditional frame, this is best of both worlds for any home that wants to maintain its aesthetic without making compromises in security and energy efficiency.